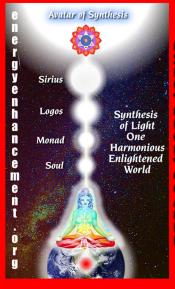

#### **ENERGY ENHANCEMENT - THE CORE ENLIGHTENMENT TECHNIQUES**

We can further increase the Energy by connecting this natural Circuit to the infinite energy sources of Chakras outside the body, female Kundalini Chakra in the Center of the Earth – VITRIOL, Which connects with the male Central Spiritual Sun Chakras in the Center of the Universe – The Soul, Monad, Logos, Sirius and Avatar of Synthesis, then an infinity of chakras to God. female polarities

# ENERGY ENHANCEMENT Initiation 4 SUPER ADVANCED KUNDALINI KRIYAS CONNECTION WITH CHAKRAS ABOVE THE HEAD

a. The Taoist Supra-Galactic Orbit

b. The Creation, projection, of the Antahkarana to the Soul Chakra

c. The Creation, projection, of the Antahkarana to the Monad Chakra

#### ENERGY ENHANCEMENT - THE CORE ENLIGHTENMENT TECHNIQUES

- d. The Creation, projection, of the Antahkarana to the Logos Chakra
- e. The Creation, projection, of the Antahkarana to the Sirius Chakra
- f. The Creation, projection, of the Antahkarana to the Avatar of Synthesis Chakra
- g. The Creation, projection, of the Antahkarana to the infinite Chakras of God

In reality, this is a picture of the chakras outside the body below the base and above the head, connecting us with our soul and energy centers even higher than that, the Monad, The Logos, Sirius and the Avatar of Synthesis all the way to the energy in the center of the universe.